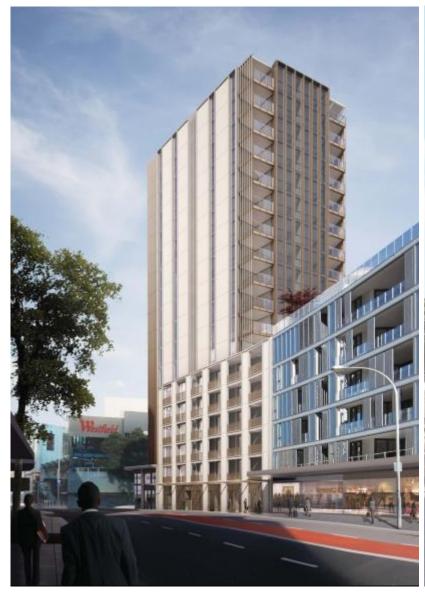

ment and assesses the development compliance with Building Sustainability Index (BASIX) water, energy and thermal comfort benchmarks

The site is located in Bondi Junction, a suburb approximately 5km south-east of the Sydney Central Business District, and is currently occupied by a 3 storey commercial building. The existing building will be demolished for the proposed development which comprises one building with a 6 storey podium and 13 storey tower. The building is proposing to achieve the following ESD initiatives:

- Compliance with BASIX benchmarks for water, thermal comfort and energy
- Inclusion of a PV system to supply common area power, reducing running cost over time
- Achieve the BASIX energy requirement of 30%, with the expectation this will be exceeded as the design develops





Figure 1: Renders of the proposed development (Source: UP Architects)

# 2. Site and Usage

The site is located in the Sydney suburb of Bondi Junctions, approximately 5km from Sydney's CBD. A 3 storey commercial building currently occupies the site. The new development will be bounded by Oxford St to the south, Hollywood Avenue to the west, Grafton Lane to the north and an adjoining site to the east.

The development occupies a 1,127m<sup>2</sup> site. The proposed development is made up of 13 storey tower and 6 storey podium.

The development will consist of 83 0 NCC Class 2 apartments with a mixture of one, two and three bedroom dwellings, a car park, and include a retail component to the ground floor. For the purpose of BASIX compliance, only the NCC Class 2 apartments have been add