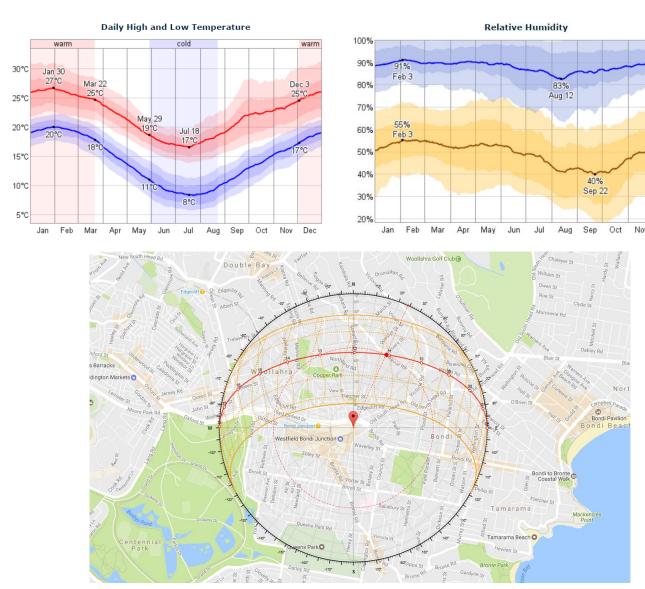

## 2.1 Sydney Climate

The Sydney climate is generally temperate, with warm to hot summers and cool winters.

Figure 4: Sydney climate data

With passive design principles at the heart of any truly sustainable building, this temperate climate enables residential developments to have low heating and cooling energy demands.