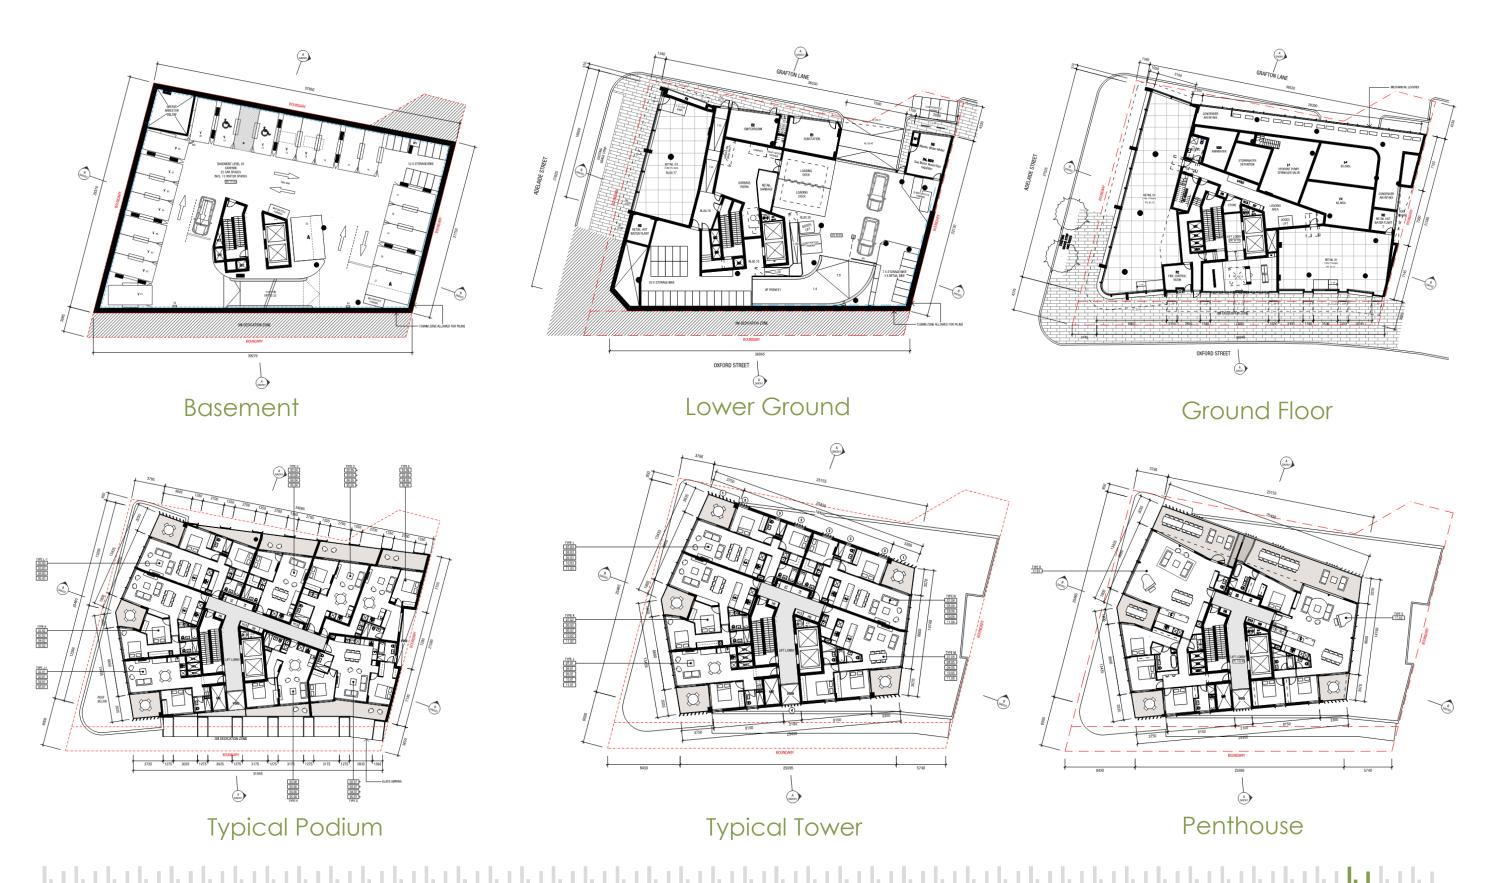

is study.

Table 1: Glazing Reflectivity Limits

| Orientation                                                                    | Reflectivity Limit |
|--------------------------------------------------------------------------------|--------------------|
| Non-Recessed Main Building Façade<br>Leve 1-3 141° and 149° Aspect             | 11%                |
| Non-Recessed Other Glazing- e.g. Ballustrades<br>Leve 1-3 141° and 149° Aspect | 8%                 |
| Non-Recessed Main Building Façade<br>Level 13 and above 267° Aspect            | 11%                |
| Non-Recessed Other Glazing- e.g. Balustrades<br>Leve 13 and above 267° Aspect  | 8%                 |
| All other glazing                                                              | 20%                |



## 2.3 Floor Plans



# 3. ESD Objectives

#### 3.1 Sustainability Objectives

The project is aiming to deliver a high degree of amenity and comfort to the development. The following elements, central to the design are key to delivering this:-

- Double glazed, low e-glass to the main western façade achieving System U-values of 3.6W/m<sup>2</sup>.K or less; and SHGC 0.20
- Minimum R-value of 2.0 m<sup>2</sup>.K/m to all external no glazed walls
- Exposed floor to have a minimum R-value 1.9m<sup>2</sup>K/W

These key envelope design features ensure the building inherently achieves high levels of performance regarding energy, health and comfort.

In addition to those above, the development is also exploring the feasibility of the following strategies:-

- Inclusion of a PV system to supply the comment area ligh