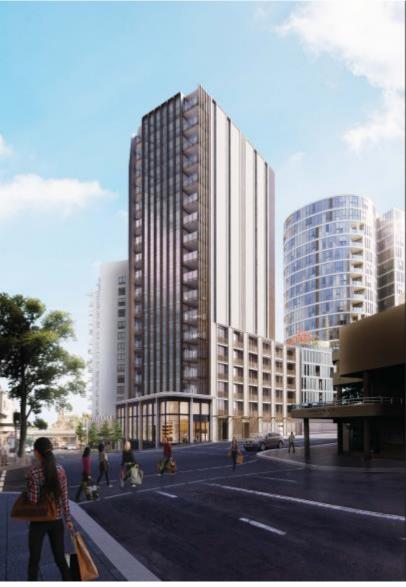

nt and assesses the development compliance with Building Sustainability Index (BASIX) water, energy and thermal comfort benchmarks

The site is located in Bondi Junction, a suburb approximately 5km south-east of the Sydney Central Business District, and is currently occupied by a 3 storey commercial building. The existing building will be demolished for the proposed development which comprises one building with a 6 storey podium and 13 storey tower. The building is proposing to achieve the following ESD initiatives:

- Compliance with BASIX benchmarks for water, thermal comfort and energy
- Inclusion of a PV system to supply common area power, reducing running cost over time
- Achieve the BASIX energy requirement of 30%, with the expectation this will be exceeded as the design develops





Figure 1: Renders of the proposed development (Source: UP Architects)

# 2. Site and Usage

The site is located in the Sydney suburb of Bondi Junctions, approximately 5km from Sydney's CBD. A 3 storey commercial building currently occupies the site. The new development will be bounded by Oxford St to the south, Hollywood Avenue to the west, Grafton Lane to the north and an adjoining site to the east.

The development occupies a 1,127m<sup>2</sup> site. The proposed development is made up of 13 storey tower and 6 storey podium.

The development will consist of 83 0 NCC Class 2 apartments with a mixture of one, two and three bedroom dwellings, a car park, and include a retail component to the ground floor. For the purpose of BASIX compliance, only the NCC Class 2 apartments have been addre