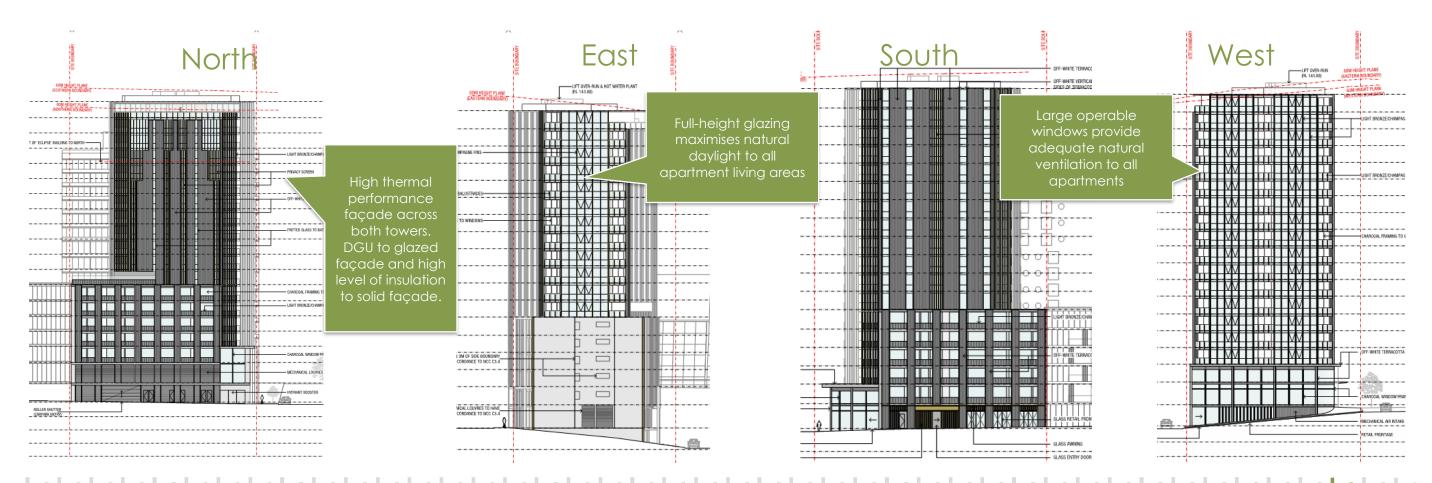

#### 2.2 Façade

The building envelope is the boundary between the conditioned interior of a building and the outdoors. The energy performance of building envelope components including external walls, roof and floor, is critical in determining how much energy is required for heating and cooling. Therefore optimisation of the façade is paramount in any efficient design.

552-568 Oxford St development has been designed with passive building principles in mind. This encompasses the design hierarchy of reducing demand as the first priority and not relying solely on the efficiency of the building services plant to reduce energy consumption and associated greenhouse gas emissions. The temperate Sydney climate has been taken advantage of, with a combination of optimal orientations, window to wall ratios (WWR), fabric constructions and glazing make-ups.

The proposed façade features maximised glazed areas providing access to daylight, but without overwhelming the thermal comfort with excessive solar gains and conductive heat loss. The glazed façade will consist of thermally high-performance double glazing with a low-e coating to the west while the solid façade benefits from high levels of insulation. The other more shaded façade use double glazing without a low-e coat to minamise heat loss. This is the optimum outcome to maximise natural daylight, reducing the requirement for electrical lighting and providing pleasing aesthetics for the building occupants while ensuring that energy is not wasted unnecessarily to keep the internal space at comfortable levels.